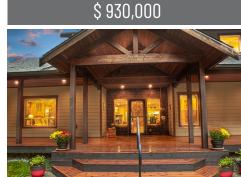

http://www.aimazingrealestate.com

- » Private Community Near River ., Rich Hardwoods, .
- » 1+ Level Acre Lot Fully Fenced
- » More Info: 37961TheoLane.IsForSale.com

AimAzing PreInspected Light Filled NW Craftsman in Private Community on 1+ Level Acre. Grand Entry w/1500 Sq.Ft. Wraparound Porch, Rich Hardwoods, Soaring Ceiling, & Stunning Custom Finishes. Professional Chefs Kitchen w/ 3 Ovens, Main Floor Primary w/Spa Bathroom. Upstairs Media/Family Room w/Fireplace and Second Primary/Guest Suite or Home Office Suite with Amazing Views. Spacious Bedrooms & Bonus Room. B/I Vacuum System, Hi-Tech Cabling, a 576 Sq Ft Garage. Listen to the Call of the Wild & Scenic Skagit River. Private Setting & Fully Fenced Yard w/Covered Patio, Gazebo, Outdoor Kitchen & Fenced Garden Detached Heated and Wired for Welding Garage/Shop, RV & Boat Parking. Endless Beauty. Private Community River Access, Not in Flood Zone