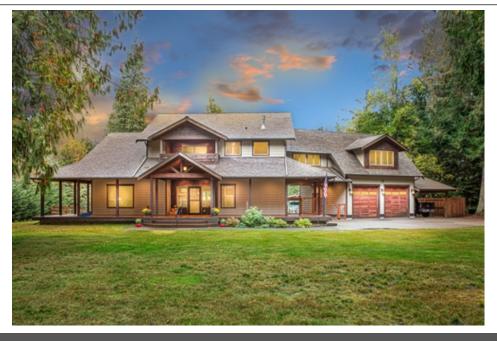

## Welcome Home to Paradise in the Woods

## 37961 Theo Lane, Concrete, WA 98237

- » Beds: 4 | Baths: 2 Full, 1 Half, 1 Three-Quarter
- » MLS #: 2009751
- » Single Family | 3,418 ft<sup>2</sup> | Lot: 45,248 ft<sup>2</sup> (1.04 acres)

Aimee Anthony (425) 280-9443 aim\_azing@yahoo.com

http://www.aimazingrealestate.com

- » Private Community Near River ., Rich Hardwoods, .
- » 1+ Level Acre Lot Fully Fenced
- » More Info: 37961TheoLane.IsForSale.com

AimAzing PreInspected Light Filled NW Craftsman in Private Community on 1+ Level Acre. Grand Entry w/1500 Sq.Ft. Wraparound Porch, Rich Hardwoods, Soaring Ceiling, & Stunning Custom Finishes. Professional Chefs Kitchen w/ 3 Ovens, Main Floor Primary w/Spa Bathroom. Upstairs Media/Family Room w/Fireplace and Second Primary/Guest Suite or Home Office Suite with Amazing Views. Spacious Bedrooms & Bonus Room. B/I Vacuum System, Hi-Tech Cabling, a 576 Sq Ft Garage. Listen to the Call of the Wild & Scenic Skagit River. Private Setting & Fully Fenced Yard w/Covered Patio, Gazebo, Outdoor Kitchen & Fenced Garden Detached Heated and Wired for Welding Garage/Shop, RV & Boat Parking. Endless Beauty. Private Community River Access, Not in Flood Zone